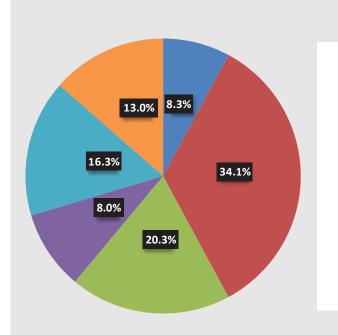

## Sector/Types of Loans Disbursed under IFL Programme

| # | Detail of Sector                                              | Percentage |  |
|---|---------------------------------------------------------------|------------|--|
| 1 | Agriculture/Cropping                                          | 8.3%       |  |
| 2 | Commodity/Petty Trading                                       | 34.1%      |  |
| 3 | Livestock/Poultry/ Fish Farming                               | 20.3%      |  |
| 4 | Manufacturing/Light Engineering/Workshop                      | 8.0%       |  |
| 5 | Embroidery/Stitching/Handicrafts                              | 16.3%      |  |
| 6 | Services (Beauty parlor, Barber, Carts, Service station, etc) | 13.0%      |  |

## Sector wise Disbursement

- Agriculture/Cropping
- Commodity/Petty Trading
- Livestock/Poultry/Fish Farming
- Manufacturing/Light Engineering/Workshop
- Embroidery/Stitching/Handicrafts
- Services (Beauty parlor, Barber, Carts, Service station, etc)